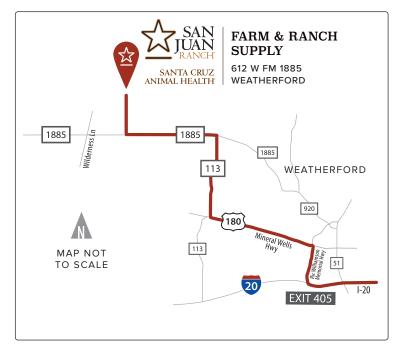

## DIRECTIONS TO EVENT

## Note: GPS devices may not be accurate

- 1) From Interstate-20 (I-20):
- 2) Take Exit #405 onto Ric Williamson HWY
- 3) Take Ric Williamson North (2.5 miles)
- 4) Turn left onto Mineral Wells Hwy/US-180 W (9 miles)
- 5) Turn right onto N FM 113 / FM-113 (8 miles)
- 6) Turn left onto FM-1885/W FM 1885 (1 mile)
- 7) Enter right into driveway at 612 W FM 1885

Driveway is long; keep driving until you see parking.

## CUSTOMER APPRECIATION LUNCHEON and OPEN HOUSE

WEDNESDAY, OCTOBER 2, 2024 • 11:00 am - 3:00 pm

At Santa Cruz Animal Health Farm & Ranch Supply 612 W FM 1885 - Weatherford TX (On San Juan Ranch property) Event Info Questions: (800) 457-3801 [Ext 3]

## ★ FEATURING PRIME RIB >

AND OPEN HOUSE AT **SANTA CRUZ ANIMAL HEALTH FARM & RANCH SUPPLY** with SPECIALS on UltraCruz<sup>®</sup> products